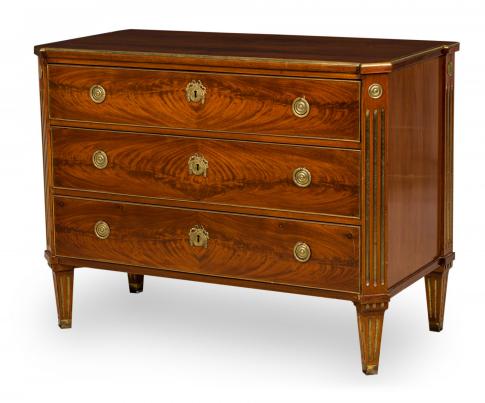

## Continental Baltic Style 3-Drawer Brass Trimmed Mahogany Veneer Chest

Continental Baltic-style three-drawer chest of drawers with crotch mahogany veneer, bronze circular drawer pulls, bow design keyholes and circular ornaments, brass trim around the chest top, drawer fronts, and brass fluted sides, resting on square tapered and square legs ending in brass sabots.

DIMENSIONS W:42.5"D:21"H:32"

CONDITION Good; Wear consistent with age and use

LOCATION LIC