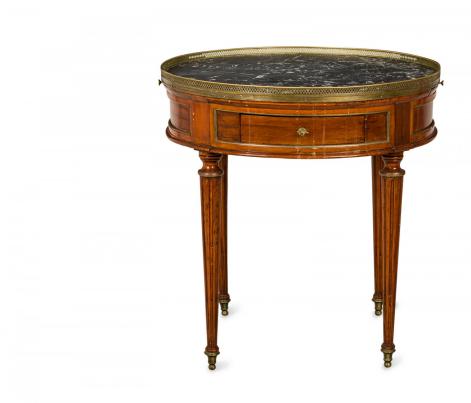

## French Louis XVI Style Circular Marble Gallery Top Mahogany Bouillotte Table

French Louis XVI-style circular mahogany bouillotte / end table with a black marble top with a bronze filigree gallery above two drawers with hand-shaped bronze pulls and two black gold embossed leather inset side shelves having circular bronze pulls, resting on four tapered and fluted legs ending in bronze sabots.

DIMENSIONS W:28"D:28"H:29.5"

CONDITION Good; Wear consistent with age and use

LOCATION LIC