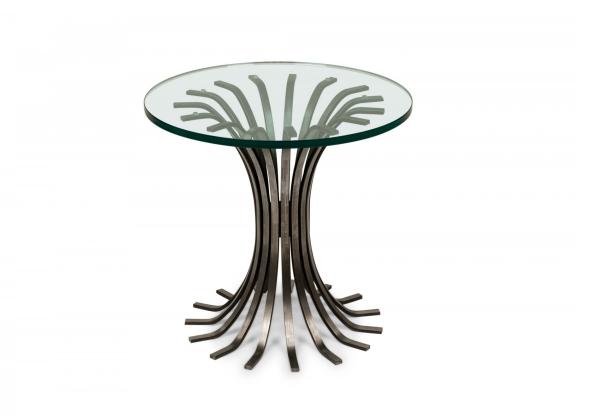

## French Mid-Century Hourglass Form Iron Slat and Circular Glass Occasional Table

French Mid-Century (circa 1950) occasional table with an hourglass form base comprised of curved iron slats, supporting a thick circular clear glass top. (Matching end / side tables: NWL6607)

| CONDITIONGood: Wear consistent with age and useLOCATIONLIC | DIMENSIONS | H:23.75"                               |
|------------------------------------------------------------|------------|----------------------------------------|
| LOCATION LIC                                               | CONDITION  | Good; Wear consistent with age and use |
|                                                            | LOCATION   | LIC                                    |