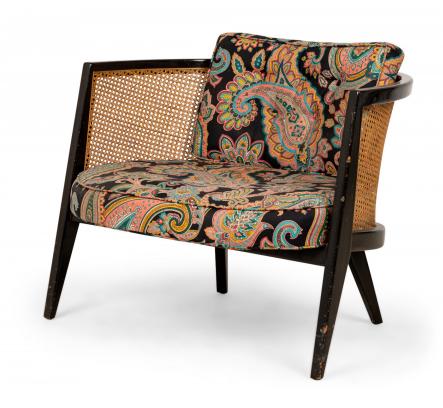

## Harvey Probber American Mid-Century Wood, Caning, and Paisley Fabric Upholstered Hoop Lounge Chair

American Mid-Century hoop form lounge armchair with a curved ebonized wooden frame, caned back, seat, and sides, and a multicolored paisley patterned fabric upholstered seat and back cushion, resting on four angled tapered square legs. (HARVEY PROBBER)