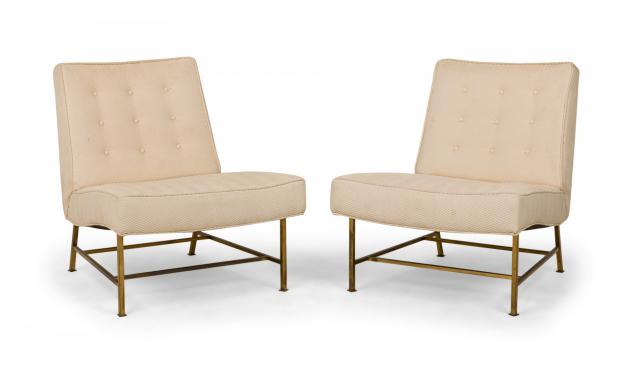

## Pair of Harvey Probber Mid-Century Beige Zig-Zag Textured Upholstery and Brass Slipper Chairs

PAIR of American Mid-Century slipper / side chairs with zig-zag textured beige button tufted fabric upholstered seats and backs, resting on a brass square tube stretcher base with legs ending in square feet. (HARVEY PROBBER)(PRICED AS PAIR)

DIMENSIONS W:27"D:29"H:30"

CONDITION Good; Wear consistent with age and use

LOCATION LIC-2nd Floor-WH2