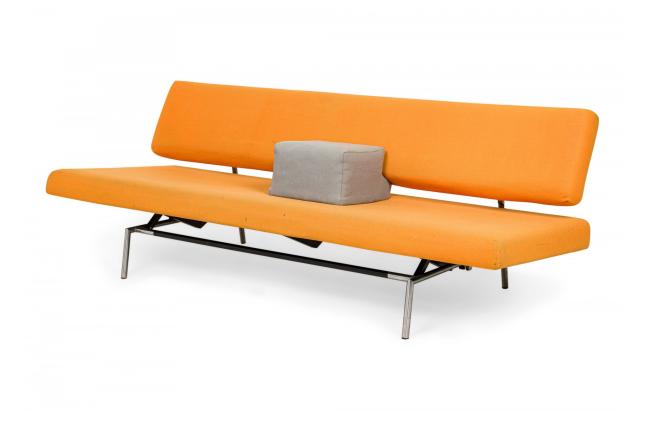

## Martin Visser for Spectrum Mid-Century Modern Orange Felt Convertible Sleeper Sofa (model BR02)

Mid-Century sleeper sofa with orange felt upholstered seat and back supported by a silver metal frame with a shifting mechanism that allows the sofa to convert to a daybed, with a grey upholstered movable pillow/armrest.

DIMENSIONS W:75"D:28"H:26"

CONDITION Good; Wear consistent with age and use

LOCATION LIC

| mage not found or yr | e unknown |
|----------------------|-----------|
|                      |           |
| SKU : #DUF0488       |           |