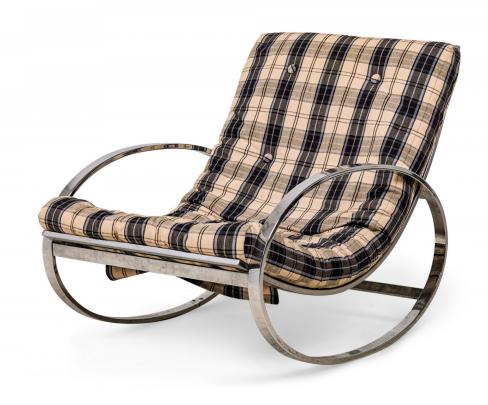

## Renato Zevi Italian Mid-Century Ellipse Chrome and Plaid Fabric Upholstered Rocking Chair

Italian Mid-Century (circa 1970) ellipse-form rocking chair with a polished chrome frame with rockers and arms composed of the same elliptical pieces on either side, upholstered in a beige, black, and blue plaid fabric with button tufted detail. (RENATO ZEVI)