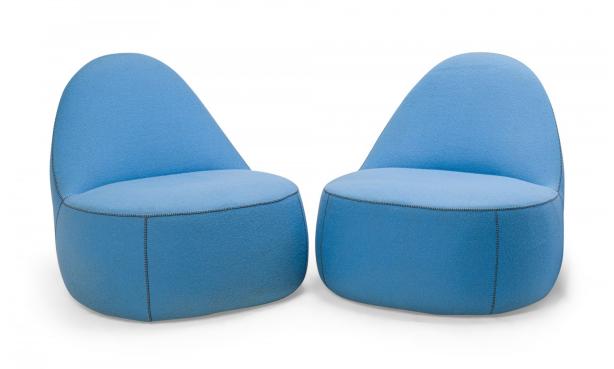

## Pair of Bernhardt Contemporary 'Mitt' Light Blue Felt Upholstered Slipper Chairs

2 American Contemporary slipper / side chairs with light blue felt upholstery with dark blue contrast blanket stitching around the seams, wide seats, and tapered backs, with a leather handle down each back, resting on concealed casters. (PRICED EACH)

DIMENSIONS W:32"D:34"H:34"

CONDITION Good; Wear consistent with age and use

LOCATION 61st Street