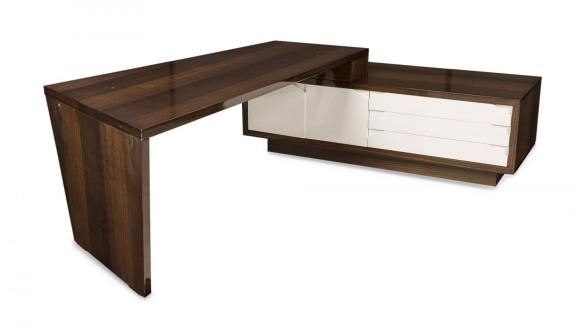

## Guialmi for Architonic Contemporary Modern Lacquered White and Wood Grain 'Origami' Executive Desk

Contemporary Modern L-shaped 'Origami' form executive desk with an open bracket-shaped desktop connected to a cabinet contianing three drawers and a two door cabinet, in cool-toned dark wood veneer and white drawer fronts, finished in a high sheen lacquer. (GUIALMI FOR ARCHITONIC)

DIMENSIONS W:97.5"D:71"H:30.5"

CONDITION Good; Wear consistent with age and use

LOCATION LIC-2nd Floor