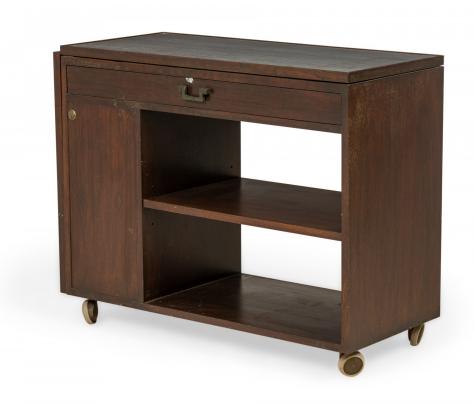

## Edward J Wormley for Dunbar American Mid-Century Slate Top and Walnut Drop Leaf Serving Trolley

American Mid-Century rectangular serving trolley with a dark stained walnut frame, featuring a closed left side cabinet and two open shelves on the right below a drawer with bracket-shaped brass hardware, topped with an inset slate surface with a slate top drop leaf on the left side, resting on four casters.

DIMENSIONS W:37"D:16"H:29"

CONDITION Good; Wear consistent with age and use

LOCATION LIC-2nd Floor