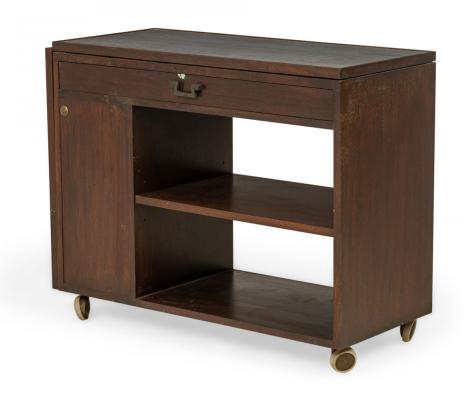

## Edward J Wormley for Dunbar American Mid-Century Slate Top and Walnut Drop Leaf Serving Trolley

American Mid-Century rectangular serving trolley with a dark stained walnut frame, featuring a closed left side cabinet and two open shelves on the right below a drawer with bracket-shaped brass hardware, topped with an inset slate surface with a slate top drop leaf on the left side, resting on four casters. (EDWARD J WORMLEY FOR DUNBAR)

DIMENSIONS W:37"D:16"H:29"

CONDITION Good; Wear consistent with age and use

LOCATION LIC-2nd Floor