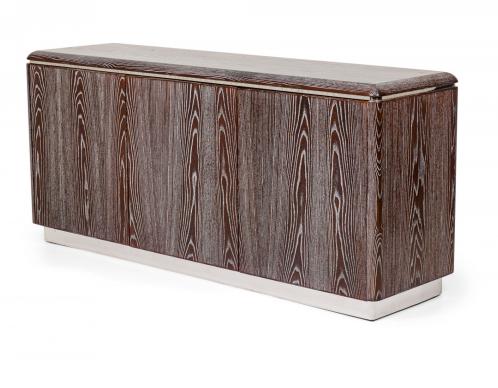

## Ron Seff American Mid-Century High Contrast Cerused Wood and Chrome Sideboard

American Mid-Century high contrast cerused wood sideboard with three magnetic lock cabinet doors that open to reveal a blond wood interior containing three upper drawers above two shelf cabinet interiors, resting on a base wrapped in polished chrome veneer. (RON SEFF)

DIMENSIONS W:72"D:20"H:32"

CONDITION Good; Wear consistent with age and use

LOCATION LIC-2nd Floor