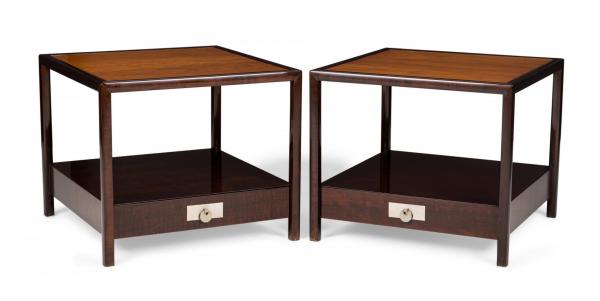

## Pair of Michael Taylor for Baker American Mid-Century New World Square Wooden End/Side Tables

PAIR of American Mid-Century square end-side tables with dark wooden frames, inset blond wood tops, and a lower stretcher shelf above a single bottom drawer with a silver metal coin-style drawer pull. (NEW WORLD, MICHAEL TAYLOR FOR BAKER FURNITURE COMPANY)(PRICED AS PAIR)

DIMENSIONS W:26"D:26"H:22"

CONDITION Good; Wear consistent with age and use

LOCATION LIC