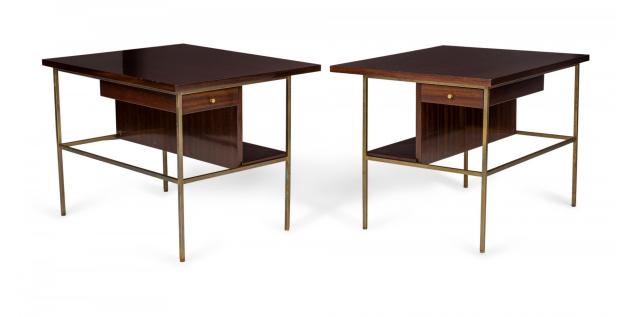

## Pair of Paul McCobb for Calvin American Mid-Century Brass and Walnut Cantilever End/Side Tables

PAIR of American Mid-Century cantilever design end / side tables with rectangular mahagany tops above a small drawer with brass drawer pulls, flanked below on the opposite side by an open shelf, supported by a brass frame with rectangular stretcher support. (PAUL MCCOBB FOR CALVIN FURNITURE)(PRICED AS PAIR)

DIMENSIONS W:24"D:30"H:22.5"

CONDITION Good; Wear consistent with age and use

LOCATION LIC