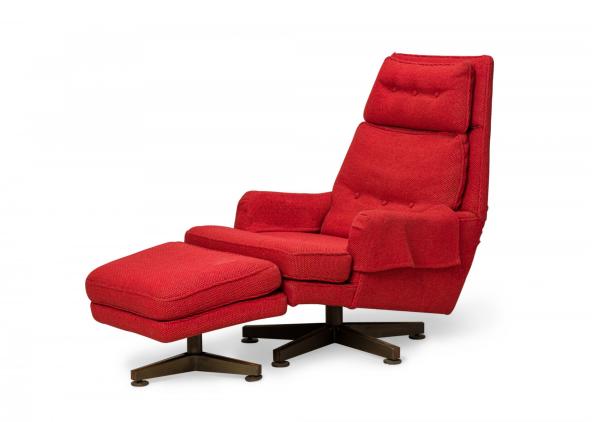

## Edward J Wormley for Dunbar American Mid-Century Red Upholstered Swivel Lounge Chair and Footstool

American Mid-Century tapered high back lounge armchair and matching wedge-form footstool, upholstered in a bright red textured fabric with button tufting on the headrest and back cushion and matching antimacassars, each resting on wood and brass swiveling pedestal bases. (EDWARD J WORMLEY FOR DUNBAR FURNITURE COMPANY)(PRICED AS SET)

DIMENSIONS W:30"D:40"H:42"

CONDITION Good; Wear consistent with age and use

LOCATION LIC