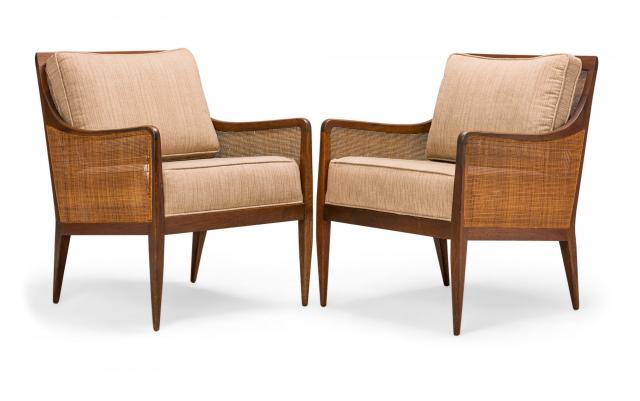

## DIRECTIONAL, KIPP STEWART

## Pair of Kipp Stewart for Directional Mid-Century Walnut, Cane, and Beige Upholstered Lounge Chairs

2 American Mid-Century lounge armchairs / bergeres with walnut frames, caned sides and backs, and seat and back cushions upholstered with a beige fabric with a light stripe pattern, resting on four tapered square walnut legs. (PRICED EACH)

DIMENSIONS W:23.5"D:26"H:31"

CONDITION Good; Wear consistent with age and use

LOCATION LIC-2nd Floor