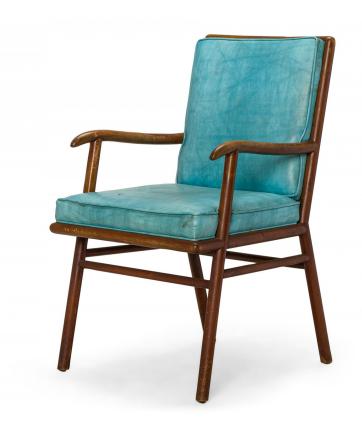

## T.H. Robsjohn-Gibbings for Widdicomb American Mid-Century Walnut and Blue Vinyl Dining Armchair

American Mid-Century dining armchair with a shaped walnut frame and bright blue vinyl upholstered seat and back cushions, resting on four angled dowel legs. (T.H. ROBSJOHN-GIBBINGS FOR WIDDICOMB FURNITURE COMPANY)