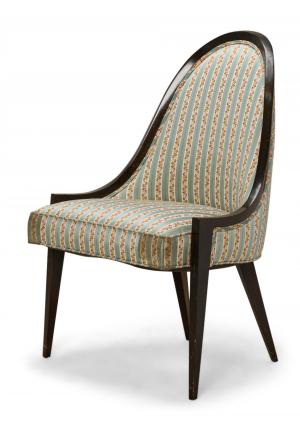

## Harvey Probber American Mid-Century 'Gondola' Mahogany and Striped Upholstery Pull Up Side Chair

American Mid-Century 'Gondola' pull up / side chair with a curved mahogany frame and blue and beige and pink striped fabric upholstered seat backs and cushions, resting on four tapered mahogany dowel legs. (HARVEY PROBBER)(Similar pieces: DUF0423-DUF0425)

DIMENSIONS W:25.5"D:24"H:39"

CONDITION Good; Wear consistent with age and use

LOCATION LIC-2nd Floor