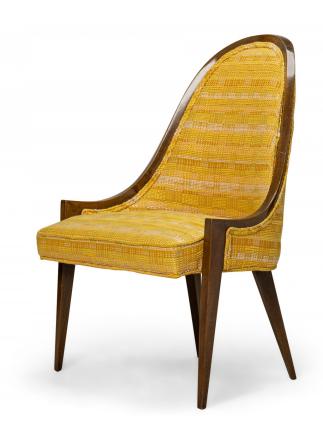

## Harvey Probber American Mid-Century 'Gondola' Mahogany and Gold Woven Upholstery Pull Up Side Chair

American Mid-Century 'Gondola' pull up / side chair with a curved light mahogany frame and gold woven fabric upholstered seat back and cushion, resting on four tapered mahogany dowel legs. (HARVEY PROBBER)(Similar pieces: DUF0423-DUF0426)

DIMENSIONS W:25.5"D:24"H:39"

CONDITION Good; Wear consistent with age and use

LOCATION LIC-2nd Floor-WH2