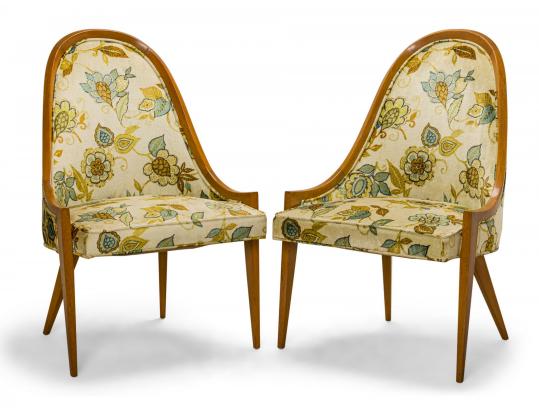

## Pair of Harvey Probber American Mid-Century Floral Print 'Gondola' Mahogany Pull Up Side Chairs

PAIR of American Mid-Century 'Gondola' pull up / side chairs with curved light mahogany frames and beige, brown, green, and blue floral print fabric upholstered seat backs and cushions, resting on four tapered mahogany dowel legs. (HARVEY PROBBER)(PRICED AS PAIR)(Similar pieces: DUF0423-DUF0426)