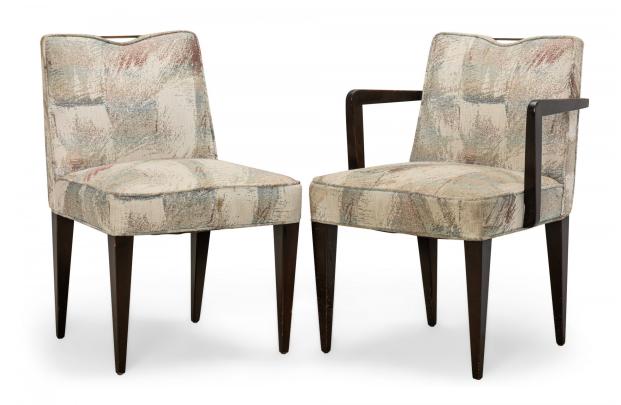

## Set of 6 Edward Wormley for Dunbar Mid-Century Patterned Pastel Upholstered Dining Chairs

SET of 6 American Mid-Century dining chairs (2 arms and 4 sides) with square backs featuring a brass central handle, patterned gray and pastel colored seat and back cushions, resting on four square tapered walnut legs. (PRICED AS SET)(Available individually: DUF0421A, DUF0421B)

DIMENSIONS W:20.5"D:21.5"H:31"

CONDITION Good; Wear consistent with age and use

LOCATION LIC-2nd Floor