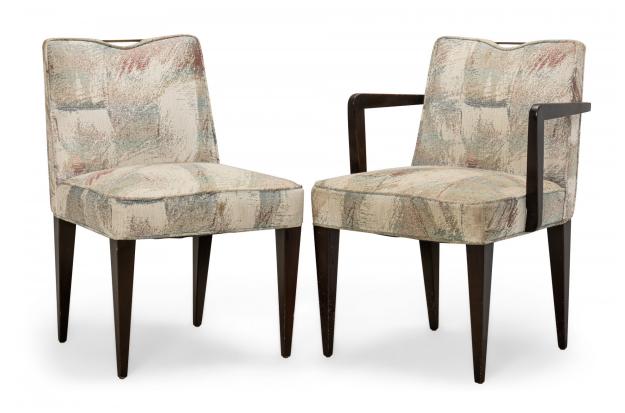

## Set of 6 Edward Wormley for Dunbar Mid-Century Patterned Pastel Upholstered Dining Chairs

SET of 6 American Mid-Century dining chairs (2 arms and 4 sides) with square backs featuring a brass central handle, patterned gray and pastel colored seat and back cushions, resting on four square tapered walnut legs. (EDWARD J WORMLEY FOR DUNBAR FURNITURE CO.)(PRICED AS SET)

DIMENSIONS W:20.5"D:21.5"H:31"

CONDITION Good; Wear consistent with age and use

LOCATION LIC-2nd Floor-WH2