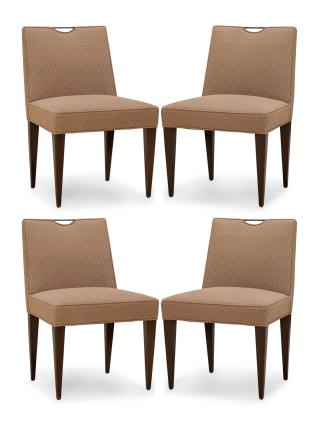

## Set of 4 Edward Wormley for Dunbar Mid-Century Patterned Mauve Upholstered Dining Side Chairs

SET of 4 American Mid-Century dining / side chairs with square backs featuring a brass central handle, geometrically patterned mauve seat and back cushions, resting on four square tapered walnut legs. (EDWARD J WORMLEY FOR DUNBAR FURNITURE CO.)(PRICED AS SET)