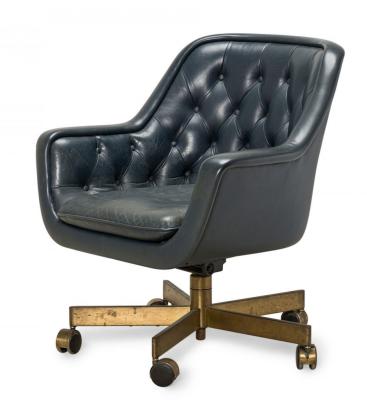

## Ward Bennett for Brickel Associates American Mid-Century Tufted Blue Leather Swivel Office Chair

American Mid-Century swivel office chair with a button-tufted dark blue leather upholstered seat resting on a brushed brass pedestal base with five legs ending in brass and black plastic casters. (WARD BENNETT FOR BRICKEL ASSOCIATES, INC.)