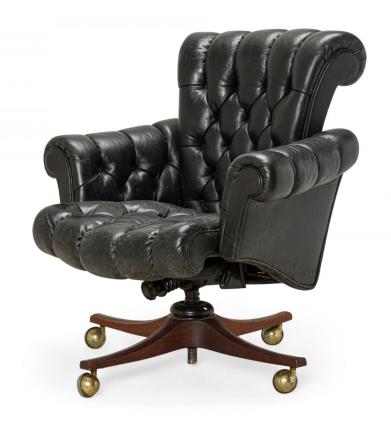

## Edward J Wormley for Dunbar American Mid-Century 'In Clover' Tufted Black Leather Office Chair

American Mid-Century "In Clover" office / executive chair with a black leather button tufted seat with a high back and scroll arms resting on a rolling / swiveling walnut base with brass casters. (EDWARD J WORMLEY FOR DUNBAR FURNITURE CO.)(Similar pieces: DUF0412, DUF0414)

DIMENSIONS W:33.5"D:32"H:34"

CONDITION Good; Wear consistent with age and use

LOCATION LIC