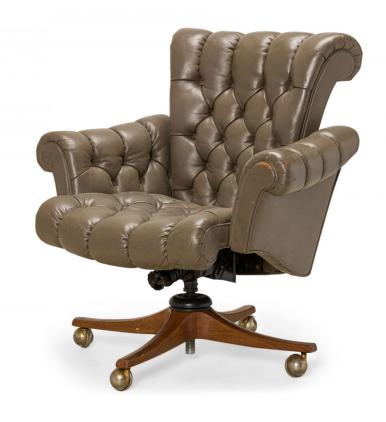

## Edward J Wormley for Dunbar American Mid-Century 'In Clover' Tufted Gray Leather Office Chair

American Mid-Century "In Clover" office / executive chair with a gray leather button tufted seat with a high back and scroll arms resting on a rolling / swiveling walnut base with brass casters. (EDWARD J WORMLEY FOR DUNBAR FURNITURE CO.)(Similar pieces: DUF0412, DUF0413)