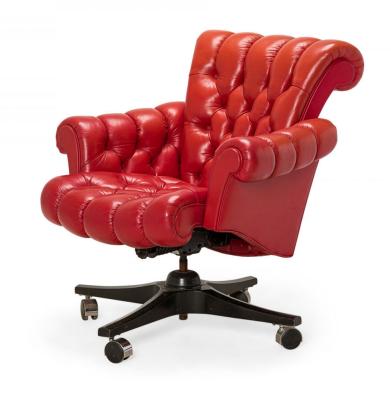

## Edward J Wormley for Dunbar American Mid-Century 'In Clover' Tufted Red Leather Rolling Office Chair

American Mid-Century 'In Clover' office / executive chair with a red leather button tufted seat with a high back and scroll arms resting on a rolling / swiveling walnut base with brass casters. (EDWARD J WORMLEY FOR DUNBAR FURNITURE CO.)(Similar pieces: DUF0413, DUF0414)

DIMENSIONS W:33.5"D:32"H:34"

CONDITION Good; Wear consistent with age and use

LOCATION LIC