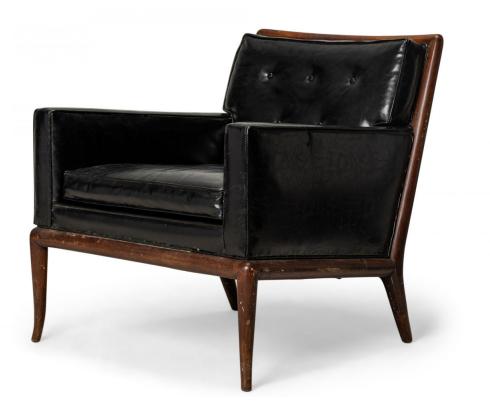

## T.H. Robsjohn-Gibbings for Widdicomb American Mid-Century Black Tufted Leather Lounge Chair

American Mid-Century lounge / armchair with a square walnut frame and black leather upholstery with a button tufted back, resting on four slightly curved and tapered walnut legs. (T.H. ROBSJOHN-GIBBINGS FOR WIDDICOMB FURNITURE CO.)(Similar pieces: DUF0394, DUF0395)