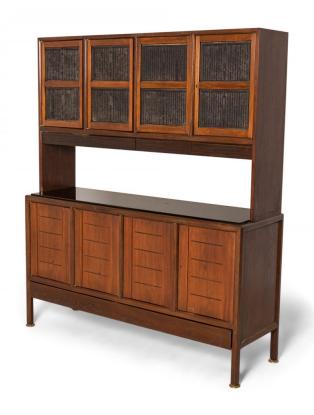

## Edward J Wormley for Dunbar / Janus Japanese Wood Block, Walnut, and Rosewood China Cabinet / Hutch

Mid-Century two-section china cabinet / hutch with an upper walnut case with four rosewood cabinet fronts featuring inset Japanese wood blocks depicting pastoral scenes with adjacent character panels that open to reveal four interior two-shelf cabinets, above a lower sideboard section containing an additional four cabinets with adjustable shelves and three drawers. (EDWARD J WORMLEY FOR DUNBAR / JANUS)

DIMENSIONS W:65.5"D:20"H:77.5"

CONDITION Good; Wear consistent with age and use

LOCATION LIC