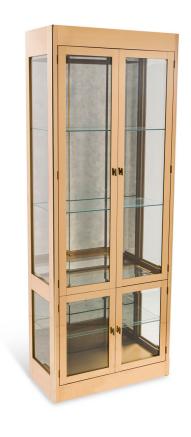

## Pair of Mastercraft American Mid-Century Brass and Glass Curio / Display Cabinets

PAIR of American Mid-Century curio / display cabinets with polished lacquered brass frames, two compartments containing two adjustable glass shelves in the top section and one in the lower section, wired with interior lighting, with magnetic door closures. (MASTERCRAFT)(PRICED AS PAIR)

DIMENSIONS W:32"D:16"H:84"

CONDITION Good; Wear consistent with age and use

LOCATION LIC-Showroom