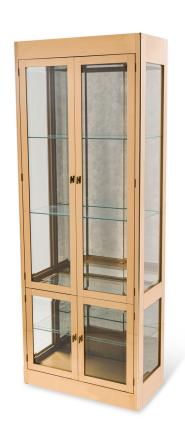

## Pair of Mastercraft American Mid-Century Brass and Glass Curio / Display Cabinets

PAIR of American Mid-Century curio / display cabinets with polished lacquered brass frames, two compartments containing two adjustable glass shelves in the top section and one in the lower section, wired with interior lighting, with magnetic door closures. (MASTERCRAFT)(PRICED AS PAIR)

DIMENSIONS W:32"D:16"H:84"

CONDITION Good; Wear consistent with age and use

LOCATION LIC-Showroom