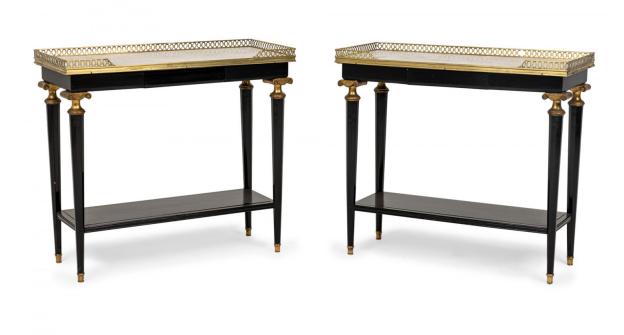

## Pair of French Mid-Century Ebonized Brass and White Marble End / Side Tables (manner of Jansen)

PAIR of French Mid-Century (circa 1950) rectangular ebonized end / side tables with brass scroll capital design mounts under white marble tops surrounded with a filigree gallery, and a lower stretcher shelf connecting four tapered and faceted legs ending in brass sabots. (manner of ANDRE ARBUS)

DIMENSIONS W:28"D:11.5"H:25"

CONDITION Good; Wear consistent with age and use

LOCATION LIC