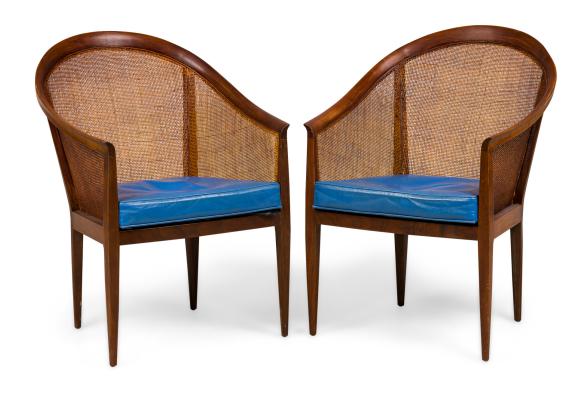

## Pair of Kipp Stewart for Directional American Mid-Century Walnut, Cane, and Blue Leather Chairs

PAIR of American Mid-Century pull up chairs with rounded back walnut frames with caned backs and sides and blue leather seat cushions, resting on four tapered legs. (KIPP STEWART FOR DIRECTIONAL)(PRICED AS PAIR)