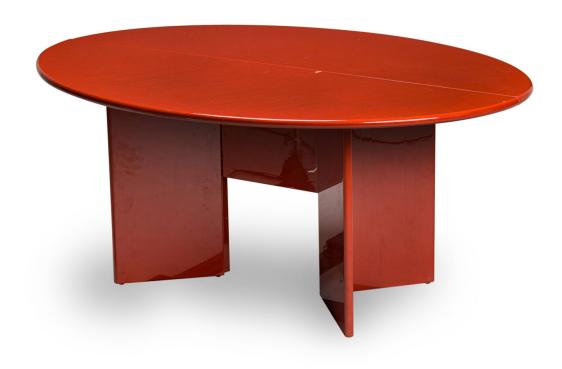

## Kazuhide Takahama for Gavina Mid-Century Drop Leaf Cinnabar Lacquer Console / Dining Table

Mid-Century convertible console / dining table with a hinged double Y-shaped base and center hinged oval top that folds to create a demilune console table, or an oval dining table, finished in cinnabar lacquer. (KAZUHIDE TAKAHAMA FOR CASSINA)

DIMENSIONS W:66.5"D:48"H:28.5"

CONDITION Good; Wear consistent with age and use

LOCATION LIC-2nd Floor-WH2