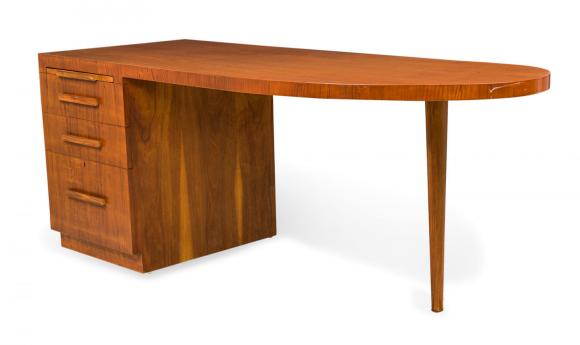

## T.H. Robsjohn-Gibbings for Widdicomb Furniture Co. American Mid-Century Walnut Semi-Oval Top Desk

American Mid-Century walnut desk with a top squared on the left over a set of four drawers in graduated heights with wooden bar drawer pulls, and rounded on the right, supported by a tapered dowel leg. (T.H. ROBSJOHN-GIBBINGS FOR WIDDICOMB FURNITURE CO.)