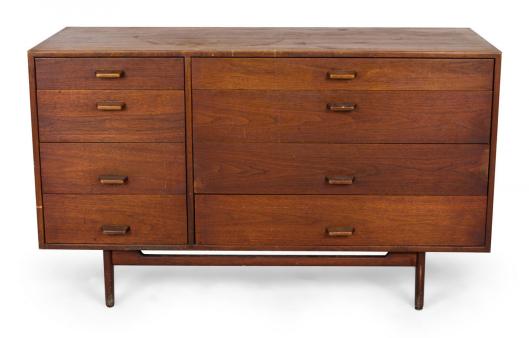

## Jens Risom Danish Mid-Century Walnut 8-Drawer Dresser / Writing Desk

Danish Mid-Century walnut 8-drawer dresser with four narrow drawers on the left and four wider drawers on the right, the top of which folds down to create a writing desk, all with rounded rectangular wooden drawer pulls in a walnut cabinet, resting on four square legs with a stretcher base. (JENS RISOM)(Similar pieces: DUF0285A-D)