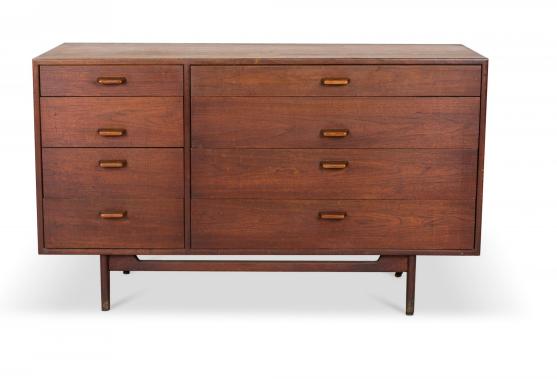

## Jens Risom Danish Mid-Century Walnut 8-Drawer Dresser / Writing Desk

Danish Mid-Century walnut 8-drawer dresser with four narrow drawers on the left and four wider drawers on the right, the top of which folds down to create a writing desk, all with rounded rectangular wooden drawer pulls in a walnut cabinet, resting on four square legs with a stretcher base. (Similar pieces: DUF0285A-D)

DIMENSIONS W:54"D:21"H:32"

CONDITION Good; Wear consistent with age and use

LOCATION LIC