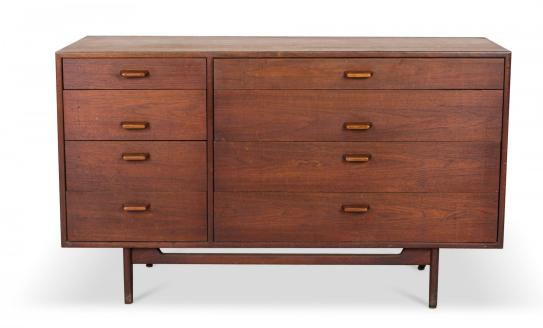

## JENS RISOM

## Jens Risom Mid-Century Walnut 8-Drawer Dresser

Danish Mid-Century walnut 8-drawer dresser with four narrow drawers on the left and four wider drawers on the right, the top of which folds down to create a writing desk, all with rounded rectangular wooden drawer pulls in a walnut cabinet, resting on four square legs with a stretcher base. (Similar pieces: DUF0285A-D)