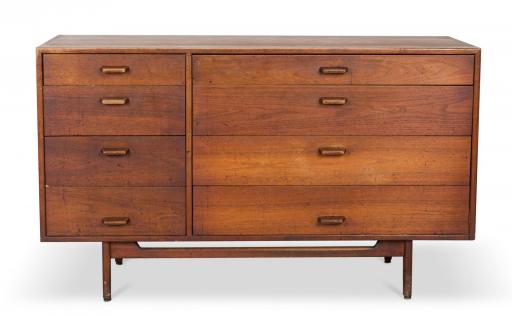

## Jens Risom Danish Mid-Century Walnut 8-Drawer Dresser / Writing Desk

Danish Mid-Century walnut 8-drawer dresser with four narrow drawers on the left and four wider drawers on the right, the top of which folds down to create a writing desk, all with rounded rectangular wooden drawer pulls in a walnut cabinet, resting on four square legs with a stretcher base. (Similar pieces: DUF0285A-D)

DIMENSIONS W:54"D:21"H:32"

CONDITION Good; Wear consistent with age and use

LOCATION LIC