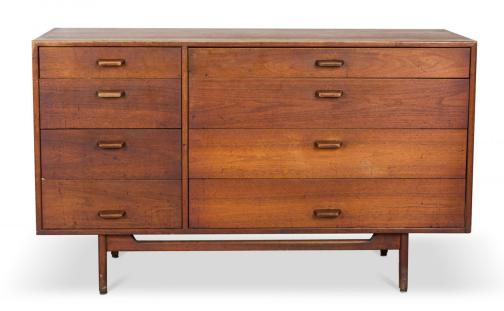

## Jens Risom Danish Mid-Century Walnut 8-Drawer Dresser / Writing Desk

Danish Mid-Century walnut 8-drawer dresser with four narrow drawers on the left and four wider drawers on the right, the top of which folds down to create a writing desk, all with rounded rectangular wooden drawer pulls in a walnut cabinet, resting on four square legs with a stretcher base. (JENS RISOM)(Similar pieces: DUF0285A-D)