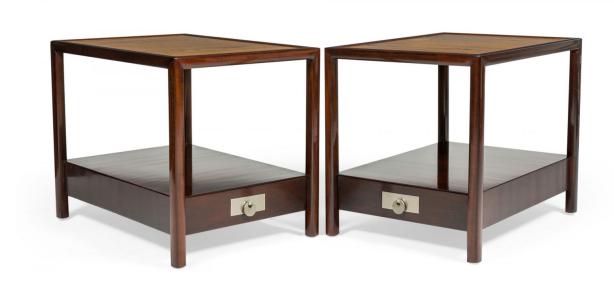

## Pair of Michael Taylor for Baker Furniture Co. Teak and Mahogany End / Side Tables

PAIR of American Mid-Century rectangular end / side tables with mahogany frames, inset teak tops, and a single lower drawer with silver metal coin drop drawer pulls. (NEW WORLD SERIES, MICHAEL TAYLOR FOR BAKER FURNITURE COMPANY)(PRICED AS PAIR)

DIMENSIONS W:20"D:27"H:22"

CONDITION Good; Wear consistent with age and use

LOCATION LIC