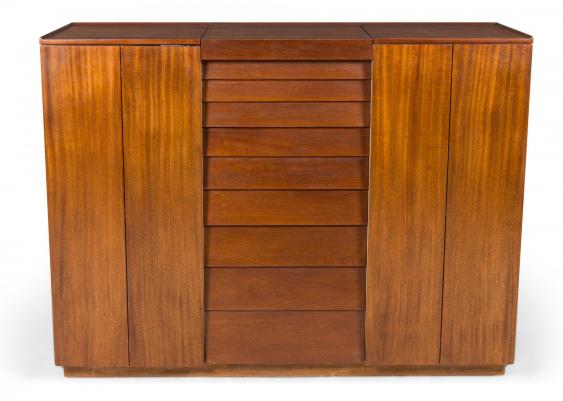

## Edward J Wormley for Dunbar Furniture Mid-Century Walnut Chifferobe / Dressing Cabinet

American Mid-Century walnut chifferobe / dressing cabinet with a central section with 9 drawers descending in size from top to bottom, flanked on either side by two door cabinets, with a central lid that opens upward to reveal a concealed mirror and a beige painted interior.

DIMENSIONS W:60"D:21"H:45"

CONDITION Good; Wear consistent with age and use

LOCATION LIC