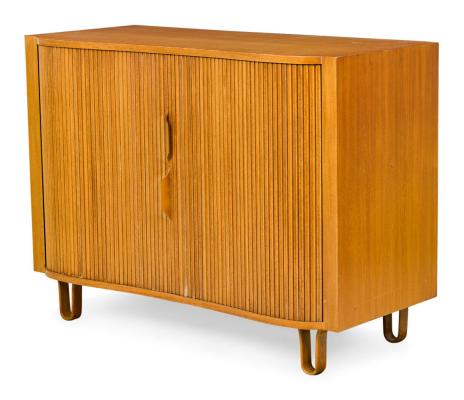

## Edward J Wormley for Dunbar Furniture Co. Mid-Century American Walnut Chest

American Mid-Century walnut cabinet with two tambour doors, the left with 4 larger pull out drawers, the right with 8 drawers of alternating size, resting on 2 U-shaped open bentwood front legs and 2 solid U-shaped back legs. (EDWARD J WORMLEY FOR DUNBAR FURNITURE CO.) (similar to DUF0266B)

DIMENSIONS W:48"D:21.5"H:36"

CONDITION Good; Wear consistent with age and use

LOCATION LIC