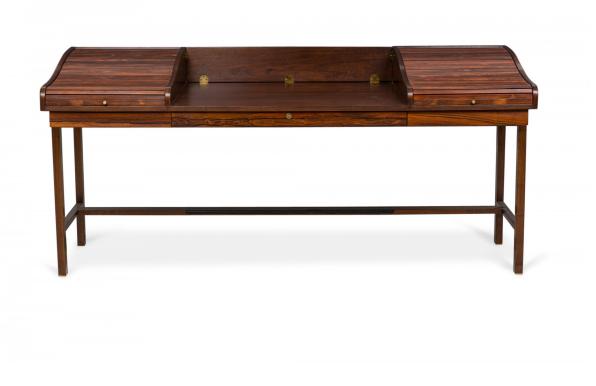

## Edward Wormley for Dunbar Furniture Co. American Mid-Century Rosewood and Mahogany Roll Top Desk

American Mid-Century rosewood and mahogany desk with two tambour roll top outer sections with brass hardware that open to reveal workspace and compartments, with an open central workspace and a back rail that folds to create a partners desk, resting on four square legs with a stretcher base.

DIMENSIONS W:75"D:28"H:35"

CONDITION Good; Wear consistent with age and use

LOCATION 61st Street