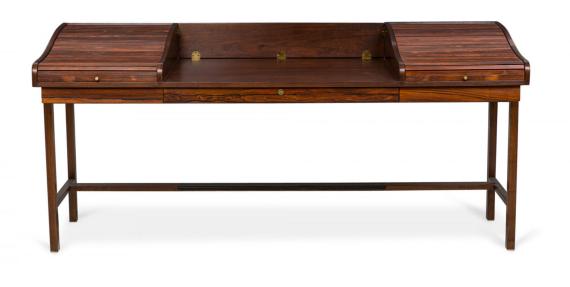

## Edward Wormley for Dunbar Furniture Co. American Mid-Century Rosewood and Mahogany Roll Top Desk

American Mid-Century rosewood and mahogany desk with two tambour roll top outer sections with brass hardware that open to reveal workspace and compartments, with an open central workspace and a back rail that folds to create a partners desk, resting on four square legs with a stretcher base. (EDWARD WORMLEY FOR DUNBAR FURNITURE CO.)