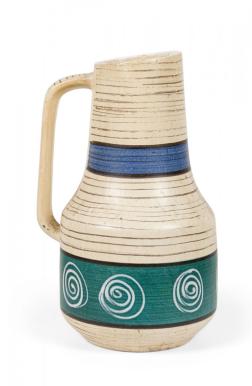

## Scheurich West German Mid-Century Blue, Green, and Beige Banded Design Ceramic Pitcher

West German Mid-Century ceramic vase with a blue band around the neck, a green vase with white spirals around the body, and thin black horizontal lines throughout against a beige glazed ground, with a tapered neck and long bracket handle. (label on side, SCHEURICH, on bottom: W. GERMANY 408 40)