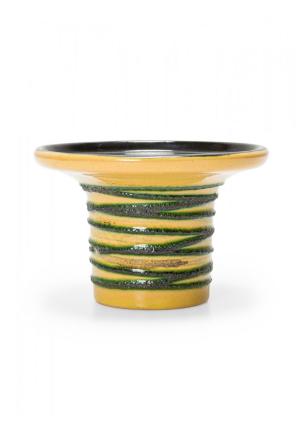

## Strehla Keramik East German Mid-Century Wide-Mouthed Yellow, Green, and Black Glazed Ceramic Vase

East German Mid-Century wide-mouthed ceramic vase with a raised green banded design yellow glazed cylindrical base that opens to an exaggerated wide vase mouth with a black glazed interior. (STREHLA KERAMIK, mark on bottom, STREHLA GDR)(Similar piece: 063136)