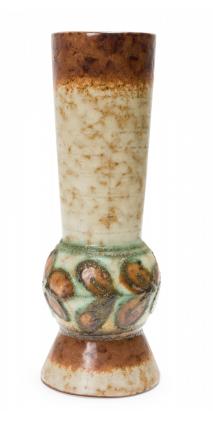

## Strehla East German Mid-Century Raised Green Floral Design Brown and Beige Glazed Ceramic Vase

East German Mid-Century footed ceramic vase with a small bulbous bottom featuring a raised brown and green banded floral pattern below a long flared neck with a mottled beige glaze and brown glazed rim.

| DIMENSIONS | H:8"                                   |
|------------|----------------------------------------|
| CONDITION  | Good; Wear consistent with age and use |
| LOCATION   | LIC-2nd Floor                          |