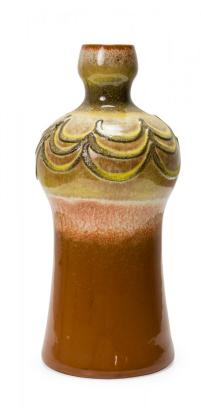

## Strehla Keramik East German Mid-Century Raised Scallop Pattern Multi-Tonal Brown Glazed Ceramic Vase

East German Mid-Century bottle-form ceramic vase with a raised scallop design in green and gold around the bulbous upper section of the vase against a variegated brown, beige and green glazed ground. (STREHLA KERAMIK, mark on bottom, STREHLA GDR 1432)

DIMENSIONS W:5.25"D:5.25"H:11.5"

CONDITION Good; Wear consistent with age and use

LOCATION LIC-2nd Floor