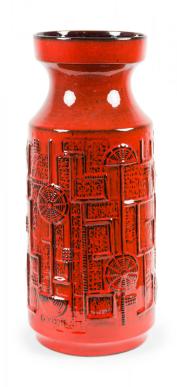

## BAY KERAMIK, BODO MANS

## Bay Keramik West German Mid-Century Deep Red and Black Raised Geometric Patterned Ceramic Vase

West German Mid-Century cylindrical ceramic vase with a raised irregular pattern titled "Narvik," featuring geometric shapes, highlighted and dotted in black against a deep red glaze. (BODO MANS for BAY KERAMIK, stamped on bottom, BAY, W-GERMANY 956-45)