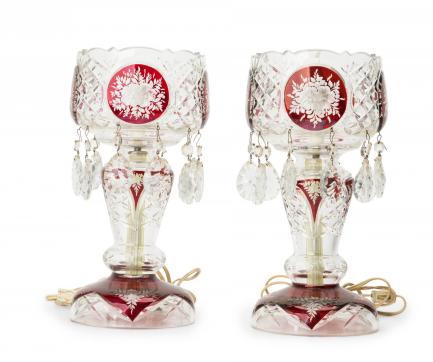

## Pair of American Victorian Style Red and Clear Cut Crystal and Glass Table Lamps

PAIR of American Victorian luster style table lamps with cut crystal open top upper shades with red glass medallions centering a frosted floral design supporting hanging crystal pendants over a shaped crystal column and circular red glass feet with additional floral designs. (PRICED AS PAIR)

DIMENSIONS W:6.5"D:6.5"H:13.5"

CONDITION Good; Wear consistent with age and use

LOCATION LIC-2nd Floor